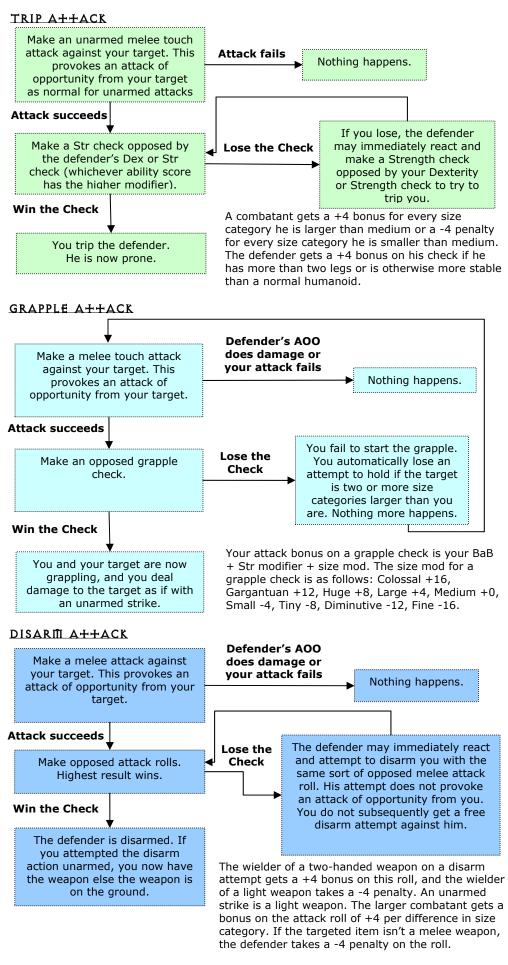

| AS+RAL DEPE               | NUANT                      |                      | HOUS SPELLS          |                 | r cei   | .⊕R Р⊕⊕                    |                 | RS           |                      |
|---------------------------|----------------------------|----------------------|----------------------|-----------------|---------|----------------------------|-----------------|--------------|----------------------|
| Astral projection         |                            | Explosive rune       | es                   | Ysgard          |         | indigo                     | Elysium         |              | opal                 |
| Dimensional anch          | or                         | Forcecage            | la is                | Limbo           |         | jet                        | the Beas        | tlands       | emerald              |
| Dimension door            | (T T)()                    | Leomund's tin        |                      | Pandemo         |         | magenta                    | Arborea         | ,            | sapphire             |
| Summon monster            | (1 – 1X)                   | Invisiblity pur      | ge                   | the Abyss       | 5       | amethyst                   | the Outla       |              | brown                |
| Teleport                  |                            | Maze                 |                      | Carceri         |         | olive                      | the Prim        | e            | silver               |
| Teleport without          |                            | See invisibility     |                      | the Waste       | e       | rust                       | Fire            |              | fire emerald         |
| Teleportation circl       | e                          | Sepia Snake s        | sigii                | Gehenna         |         | russet                     | Earth           |              | moss granite         |
| Vanish                    |                            | Mage armor           |                      | Baator          |         | ruby                       | Water           |              | dark blue            |
| These spells do no        |                            | Magic missle         |                      | Acheron         |         | flame                      | Air             |              | pale blue            |
| only partially fund       |                            | Maze                 |                      | Mechanus        | 5       | diamond                    | Positive        |              | white                |
| Inner Planes and          | the Astral.                | _ Mordenkainen       |                      | Arcadia         |         | saffron                    | Negative        | •            | black                |
| E+HEREAL DE               | PENDAN+                    | Otiluke's resili     |                      | Mt. Celes       | tia     | gold                       | Shadow          |              | black spiral         |
| Blink                     |                            | Otiluke's telek      | inetic sphere        | Bytopia         |         | amber                      | the Ethe        | real         | white spiral         |
| Dimensional anch          | or                         | Shield               |                      |                 |         |                            | a demipl        | ane          | random               |
| Ethereal jaunt            |                            | Spiritual weap       |                      | E+HER(          | EAL C   | CUR+AIN                    | COLOR           | S            |                      |
| Etherealness              |                            | Tenser's floati      | ng disk              | the Prime       |         | quoise                     | Steam           |              | ory                  |
| Leomund's secret          | chest                      | Trueseeing           |                      | Air             | blu     |                            | Radiance        |              | inbow                |
| Vanish                    | Circoc                     | Wall of force        |                      | Earth           | bro     |                            | Mineral         |              | eamy pink            |
| These spells do no        | ot function or             | These spells c       | ross the Ethereal    | Fire            | red     |                            | Vacuum          |              | ack and white spe    |
| only partially fund       |                            | Border and ca        | n affect objects     |                 |         |                            |                 |              |                      |
| orny partiany runt        | don on the                 | on the coterm        | inous Ethereal.      | Water           | gre     |                            | Salt            | ta           |                      |
|                           | <b></b>                    |                      |                      | Smoke           | pea     |                            | Ash             |              | rk grey              |
| +ANDARD CR                |                            |                      |                      | Ice             |         | lamarine                   | Dust            |              | own grey             |
|                           |                            |                      | other modifications  | Ooze            |         | colate                     | Postive         |              | nite                 |
|                           |                            | hons and guardin     | als).                | Magma           |         | roon                       | Negative        |              | ack                  |
| <i>Petitioner</i> Imm: mi |                            |                      |                      | Lightning       | vio     | let                        | Shadow          |              | ver                  |
|                           |                            | n. Resist: acid 10   | , sonic 10.          |                 |         |                            | a demipla       | <i>ne</i> ra | ndom                 |
|                           |                            | subdual, ability da  |                      | WINDS           | ⊕И Р    | ANDEME                     | MIUM            |              |                      |
|                           |                            | Resist: acid 10,     |                      | d100            | Effec   |                            |                 |              | Save                 |
|                           | ect to critical h          |                      |                      | 1-10            |         | y flying pel               | obles for 1     | d4           | Reflex 15 for ha     |
|                           |                            |                      | fire 10, electricity | 11-20           |         | y flying sto               |                 |              | Reflex 18 for ha     |
|                           |                            |                      | mi of queen are in   | 21-30           |         | usion as sp                |                 |              | Will 15 negates      |
|                           |                            |                      | it footed unless all | 31-40           |         | y flying bo                |                 |              | Reflex 20 for ha     |
|                           |                            | up flanked unless    |                      | 41-50           |         | shed into w                |                 |              | Reflex 22 for ha     |
|                           |                            | id 5, cold 5, electi |                      | 51-60           |         | usion as sp                |                 |              | Will 20 negates      |
| Archon Imm: old           | octricity potrif           | ication Posists so   | old 10, acid 10. +4  | 71-80           |         | shed into w                |                 |              | Reflex 24 for ha     |
| vs poisor                 |                            | ication. Resist. co  | na 10, acia 10. 14   | 81-90           |         | shed into w                |                 |              | Reflex 24 for ha     |
| •                         |                            | charme compul        | sions. Resist: cold  | 61-90           |         |                            |                 |              | Reflex 20 negat      |
|                           | 10. +4 vs poi              |                      | Sioris. Resist. Colu | 91-100          |         | wn into the<br>nanent insa |                 | saves)       | Will 22 negates      |
| Aasimon Imm: ac           |                            |                      | lectricity 10 fire   |                 |         |                            |                 |              | Will 22 Hegales      |
| 10. +4 v                  |                            | cation, resist. C    | iccurcity 10, inc    |                 |         | SPIRE EF                   |                 |              |                      |
|                           |                            | ication Pociety co   | old 10, acid 10. +4  |                 |         | spellcraft (               |                 |              |                      |
| vs poisor                 |                            | ication. Resist. co  | na 10, acia 10. 14   |                 |         |                            |                 |              | in an antimagic fi   |
|                           |                            | ication Pociety co   | old 10, acid 10. +4  |                 |         | ce Imped                   | . Limit.        | Other E      | Effects              |
|                           |                            | ication. Resist. Co  | nu 10, aciu 10. T4   |                 | 1100 n  | ni 9 <sup>th</sup>         | none            |              |                      |
| vs poisor                 |                            | v Docieti seld 10    | cold 10 fire 10      | 9 <sup>th</sup> | 1000 n  | ni 8 <sup>th</sup>         | none            |              |                      |
|                           |                            |                      | , cold 10, fire 10.  |                 | 900 m   |                            | 9 <sup>th</sup> | Creatu       | res gain immunity    |
|                           |                            | . Allergic to iron.  | 10 alactulate: 10    |                 |         |                            |                 | poison       | 5,                   |
| Yugoloth Imm: po          |                            |                      |                      | 7 <sup>th</sup> | 800 m   | ni 6 <sup>th</sup>         | 8 <sup>th</sup> |              | spell-like abilities |
|                           |                            | . Allergic to silver |                      | •               | 200 11  |                            | Ü               |              | o function           |
| <i>Gehreleth</i> Imm: po  |                            |                      |                      | 6 <sup>th</sup> | 700 m   | ni 5 <sup>th</sup>         | 7 <sup>th</sup> |              | e and negative       |
| Baatezu Imm: fir          | e, poison. Res             | ist: cold 10, acid   | 10. Can summon       | •               | , 55 11 | 5                          | ,               |              | can't be channele    |
|                           |                            | cal darkness. Aller  |                      | 5 <sup>th</sup> | 600 m   | ni 4 <sup>th</sup>         | 6 <sup>th</sup> |              | atural abilities cea |
|                           |                            | ooison, sleep, para  |                      | 5               | 550 11  | 4                          | U               | to func      |                      |
|                           |                            | nantic effects, any  |                      | 4 <sup>th</sup> | 500 m   | ni 3 <sup>rd</sup>         | 5 <sup>th</sup> |              | tral is no longer    |
|                           |                            |                      | eath from massive    | 4               | 500 II  | 3                          | J               |              |                      |
|                           | Not subject to             |                      |                      |                 |         |                            |                 |              | inous, dependant     |
| <i>lemental</i> Imm: po   |                            |                      | . Not subject to     | ard             | 400 :-  | ni 2 <sup>nd</sup>         | <b>⊿</b> th     |              | cease to function    |
| critical h                |                            |                      |                      | 3 <sup>rd</sup> | 400 m   | 11 23                      | 4 <sup>th</sup> |              | powers of demi-      |
| A+E TOWNS                 |                            |                      |                      | and             | 200     |                            | ard             |              | and lower annulle    |
|                           | adegate                    | Elysium              | Esctasy              | 2 <sup>nd</sup> | 300 m   | ni all                     | 3 <sup>rd</sup> |              | powers of lesser-    |
|                           |                            |                      |                      | a et            | 200     |                            | and             |              | and lower annulle    |
|                           | celsior                    | Beastlands           | Faunel               | 1 <sup>st</sup> | 200 m   | ni all                     | 2 <sup>nd</sup> |              | powers of            |
|                           | rtitude                    | Arborea              | Sylvania             |                 |         |                            |                 |              | ediate deities and   |
|                           | utomata                    | Ysgard               | Glorium              |                 |         |                            |                 |              | ınnulled             |
|                           | gus                        | Limbo                | Xaos                 | center          | 100 m   | ni all                     | all             | All divi     | ne powers annulle    |
|                           | bcage                      | Pandemonium          | Bedlam               | SPELLS          | IN SI   | GIL                        |                 |              |                      |
|                           | orch                       | the Abyss            | Plague-mort          | Summon          |         | fails                      |                 |              |                      |
|                           | opeless                    | Carceri              | Curst                | Teleporta       |         |                            | or out of       | Sigil if     | within Sigil requir  |
| L+ERNA+E G                | ልተ <b>ፅ ተ</b> ወ <u>₩</u> ነ | 1S                   |                      | releporta       | LIUII   |                            |                 |              | within Sigil requir  |
|                           |                            |                      | valker's updates to  | Dist. II        |         |                            |                 |              | spell level          |
|                           |                            | slides. See PSCS     |                      | Divination      | 1       | rails if inte              | o or out of     | Sigil        |                      |
|                           | SE SUCCEONIL               |                      | . c. apaatesi        |                 |         |                            |                 |              |                      |
|                           | ourage                     | the Abyss            | Blight               |                 |         |                            |                 |              |                      |