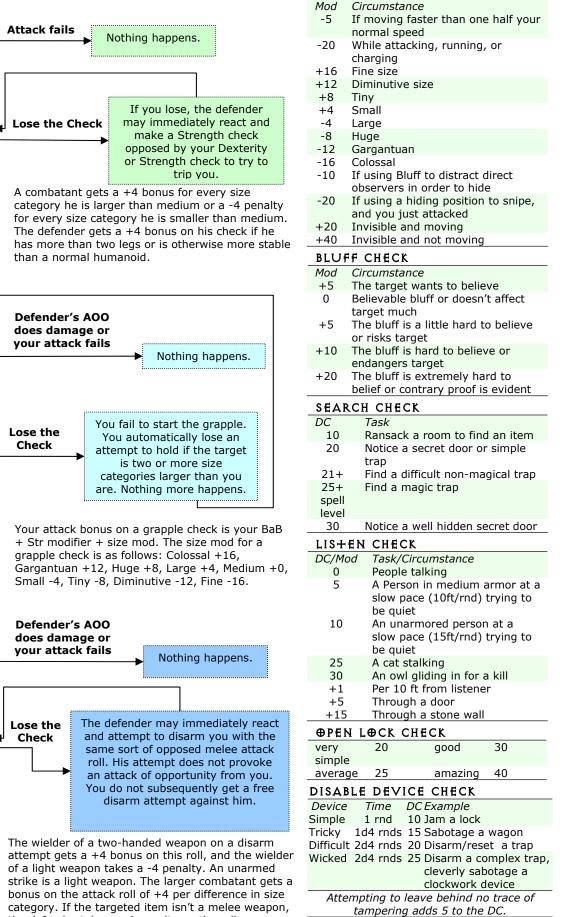

| AS+RAL DEPE               | NUANT                      |                      | HOUS SPELLS          |                 | r cei   | .⊕R Р⊕⊕                    |                 | RS           |                      |
|---------------------------|----------------------------|----------------------|----------------------|-----------------|---------|----------------------------|-----------------|--------------|----------------------|
| Astral projection         |                            | Explosive rune       | es                   | Ysgard          |         | indigo                     | Elysium         |              | opal                 |
| Dimensional anch          | or                         | Forcecage            | la is                | Limbo           |         | jet                        | the Beas        | tlands       | emerald              |
| Dimension door            | (T T)()                    | Leomund's tin        |                      | Pandemo         |         | magenta                    | Arborea         | ,            | sapphire             |
| Summon monster            | (1 – 1X)                   | Invisiblity pur      | ge                   | the Abyss       | 5       | amethyst                   | the Outla       |              | brown                |
| Teleport                  |                            | Maze                 |                      | Carceri         |         | olive                      | the Prim        | e            | silver               |
| Teleport without          |                            | See invisibility     |                      | the Waste       | e       | rust                       | Fire            |              | fire emerald         |
| Teleportation circl       | e                          | Sepia Snake s        | sigii                | Gehenna         |         | russet                     | Earth           |              | moss granite         |
| Vanish                    |                            | Mage armor           |                      | Baator          |         | ruby                       | Water           |              | dark blue            |
| These spells do no        |                            | Magic missle         |                      | Acheron         |         | flame                      | Air             |              | pale blue            |
| only partially fund       |                            | Maze                 |                      | Mechanus        | 5       | diamond                    | Positive        |              | white                |
| Inner Planes and          | the Astral.                | _ Mordenkainen       |                      | Arcadia         |         | saffron                    | Negative        | •            | black                |
| E+HEREAL DE               | PENDAN+                    | Otiluke's resili     |                      | Mt. Celes       | tia     | gold                       | Shadow          |              | black spiral         |
| Blink                     |                            | Otiluke's telek      | inetic sphere        | Bytopia         |         | amber                      | the Ethe        | real         | white spiral         |
| Dimensional anch          | or                         | Shield               |                      |                 |         |                            | a demipl        | ane          | random               |
| Ethereal jaunt            |                            | Spiritual weap       |                      | E+HER(          | EAL C   | CUR+AIN                    | COLOR           | S            |                      |
| Etherealness              |                            | Tenser's floati      | ng disk              | the Prime       |         | quoise                     | Steam           |              | ory                  |
| Leomund's secret          | chest                      | Trueseeing           |                      | Air             | blu     |                            | Radiance        |              | inbow                |
| Vanish                    | Circoc                     | Wall of force        |                      | Earth           | bro     |                            | Mineral         |              | eamy pink            |
| These spells do no        | ot function or             | These spells c       | ross the Ethereal    | Fire            | red     |                            | Vacuum          |              | ack and white spe    |
| only partially fund       |                            | Border and ca        | n affect objects     |                 |         |                            |                 |              |                      |
| orny partiany runt        | don on the                 | on the coterm        | inous Ethereal.      | Water           | gre     |                            | Salt            | ta           |                      |
|                           | <b></b>                    |                      |                      | Smoke           | pea     |                            | Ash             |              | rk grey              |
| +ANDARD CR                |                            |                      |                      | Ice             |         | lamarine                   | Dust            |              | own grey             |
|                           |                            |                      | other modifications  | Ooze            |         | colate                     | Postive         |              | nite                 |
|                           |                            | hons and guardin     | als).                | Magma           |         | roon                       | Negative        |              | ack                  |
| <i>Petitioner</i> Imm: mi |                            |                      |                      | Lightning       | vio     | let                        | Shadow          |              | ver                  |
|                           |                            | n. Resist: acid 10   | , sonic 10.          |                 |         |                            | a demipla       | <i>ne</i> ra | ndom                 |
|                           |                            | subdual, ability da  |                      | WINDS           | ⊕И Р    | ANDEME                     | MIUM            |              |                      |
|                           |                            | Resist: acid 10,     |                      | d100            | Effec   |                            |                 |              | Save                 |
|                           | ect to critical h          |                      |                      | 1-10            |         | y flying pel               | obles for 1     | d4           | Reflex 15 for ha     |
|                           |                            |                      | fire 10, electricity | 11-20           |         | y flying sto               |                 |              | Reflex 18 for ha     |
|                           |                            |                      | mi of queen are in   | 21-30           |         | usion as sp                |                 |              | Will 15 negates      |
|                           |                            |                      | it footed unless all | 31-40           |         | y flying bo                |                 |              | Reflex 20 for ha     |
|                           |                            | up flanked unless    |                      | 41-50           |         | shed into w                |                 |              | Reflex 22 for ha     |
|                           |                            | id 5, cold 5, electi |                      | 51-60           |         | usion as sp                |                 |              | Will 20 negates      |
| Archon Imm: old           | octricity potrif           | ication Posists so   | old 10, acid 10. +4  | 71-80           |         | shed into w                |                 |              | Reflex 24 for ha     |
| vs poisor                 |                            | ication. Resist. co  | na 10, acia 10. 14   | 81-90           |         | shed into w                |                 |              | Reflex 24 for ha     |
| •                         |                            | charme compul        | sions. Resist: cold  | 61-90           |         |                            |                 |              | Reflex 20 negat      |
|                           | 10. +4 vs poi              |                      | Sioris. Resist. Colu | 91-100          |         | wn into the<br>nanent insa |                 | saves)       | Will 22 negates      |
| Aasimon Imm: ac           |                            |                      | lectricity 10 fire   |                 |         |                            |                 |              | Will 22 Hegales      |
| 10. +4 v                  |                            | cation, resist. C    | iccurcity 10, inc    |                 |         | SPIRE EF                   |                 |              |                      |
|                           |                            | ication Pociety co   | old 10, acid 10. +4  |                 |         | spellcraft (               |                 |              |                      |
| vs poisor                 |                            | ication. Resist. co  | na 10, acia 10. 14   |                 |         |                            |                 |              | in an antimagic fi   |
|                           |                            | ication Pociety co   | old 10, acid 10. +4  |                 |         | ce Imped                   | . Limit.        | Other E      | Effects              |
|                           |                            | ication. Resist. Co  | nu 10, aciu 10. T4   |                 | 1100 n  | ni 9 <sup>th</sup>         | none            |              |                      |
| vs poisor                 |                            | v Docieti seld 10    | cold 10 fire 10      | 9 <sup>th</sup> | 1000 n  | ni 8 <sup>th</sup>         | none            |              |                      |
|                           |                            |                      | , cold 10, fire 10.  |                 | 900 m   |                            | 9 <sup>th</sup> | Creatu       | res gain immunity    |
|                           |                            | . Allergic to iron.  | 10 alactulate: 10    |                 |         |                            |                 | poison       | 5,                   |
| Yugoloth Imm: po          |                            |                      |                      | 7 <sup>th</sup> | 800 m   | ni 6 <sup>th</sup>         | 8 <sup>th</sup> |              | spell-like abilities |
|                           |                            | . Allergic to silver |                      | •               | 200 11  |                            | Ü               |              | o function           |
| <i>Gehreleth</i> Imm: po  |                            |                      |                      | 6 <sup>th</sup> | 700 m   | ni 5 <sup>th</sup>         | 7 <sup>th</sup> |              | e and negative       |
| Baatezu Imm: fir          | e, poison. Res             | ist: cold 10, acid   | 10. Can summon       | •               | , 55 11 | 5                          | ,               |              | can't be channele    |
|                           |                            | cal darkness. Aller  |                      | 5 <sup>th</sup> | 600 m   | ni 4 <sup>th</sup>         | 6 <sup>th</sup> |              | atural abilities cea |
|                           |                            | ooison, sleep, para  |                      | 5               | 550 11  | 4                          | U               | to func      |                      |
|                           |                            | nantic effects, any  |                      | 4 <sup>th</sup> | 500 m   | ni 3 <sup>rd</sup>         | 5 <sup>th</sup> |              | tral is no longer    |
|                           |                            |                      | eath from massive    | 4               | 500 II  | 3                          | J               |              |                      |
|                           | Not subject to             |                      |                      |                 |         |                            |                 |              | inous, dependant     |
| <i>lemental</i> Imm: po   |                            |                      | . Not subject to     | ard             | 400 :-  | ni 2 <sup>nd</sup>         | <b>⊿</b> th     |              | cease to function    |
| critical h                |                            |                      |                      | 3 <sup>rd</sup> | 400 m   | 11 23                      | 4 <sup>th</sup> |              | powers of demi-      |
| A+E TOWNS                 |                            |                      |                      | and             | 200     |                            | ard             |              | and lower annulle    |
|                           | adegate                    | Elysium              | Esctasy              | 2 <sup>nd</sup> | 300 m   | ni all                     | 3 <sup>rd</sup> |              | powers of lesser-    |
|                           |                            |                      |                      | a et            | 200     |                            | and             |              | and lower annulle    |
|                           | celsior                    | Beastlands           | Faunel               | 1 <sup>st</sup> | 200 m   | ni all                     | 2 <sup>nd</sup> |              | powers of            |
|                           | rtitude                    | Arborea              | Sylvania             |                 |         |                            |                 |              | ediate deities and   |
|                           | utomata                    | Ysgard               | Glorium              |                 |         |                            |                 |              | ınnulled             |
|                           | gus                        | Limbo                | Xaos                 | center          | 100 m   | ni all                     | all             | All divi     | ne powers annulle    |
|                           | bcage                      | Pandemonium          | Bedlam               | SPELLS          | IN SI   | GIL                        |                 |              |                      |
|                           | orch                       | the Abyss            | Plague-mort          | Summon          |         | fails                      |                 |              |                      |
|                           | opeless                    | Carceri              | Curst                | Teleporta       |         |                            | or out of       | Sigil if     | within Sigil requir  |
| L+ERNA+E G                | ልተ <b>ፅ ተ</b> ወ <u>₩</u> ነ | 1S                   |                      | releporta       | LIUII   |                            |                 |              | within Sigil requir  |
|                           |                            |                      | valker's updates to  | Dist. II        |         |                            |                 |              | spell level          |
|                           |                            | slides. See PSCS     |                      | Divination      | 1       | rails if inte              | o or out of     | Sigil        |                      |
|                           | SE SUCCEONIL               |                      | . c. apaatesi        |                 |         |                            |                 |              |                      |
|                           | ourage                     | the Abyss            | Blight               |                 |         |                            |                 |              |                      |